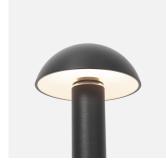

## Description

Garden Outdoor Bollard;

IP65 Suitable for outdoor;

Mushroom design;

Optional surface installation or spike installation;

Modular design, easy maintaining from top;

### Finish

Black/White/Bronze

### Material

Aluminium

[C €] [5] IP65