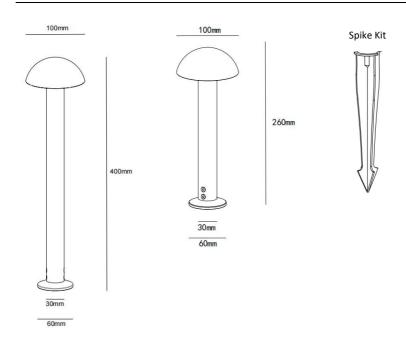

## Description

Garden Outdoor Bollard;

IP65 Suitable for outdoor;

Mushroom design;

Optional surface installation or spike installation;

Modular design, easy maintaining from top;