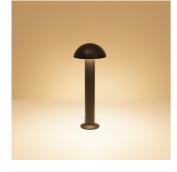

## Description

Garden Outdoor Bollard;

IP65 Suitable for outdoor;

Mushroom design;

Optional surface installation or spike installation;

Modular design, easy maintaining from top;

### Finish

Black/White/Bronze

### Material

Aluminium

[C €] [5] IP65