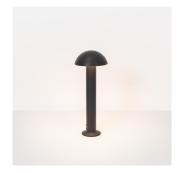

## Description

Garden Outdoor Bollard;

IP65 Suitable for outdoor;

Mushroom design;

Optional surface installation or spike installation;

Modular design, easy maintaining from top;

### Finish

Black/White/Bronze

### Material

Aluminium

[C €] [5] IP65